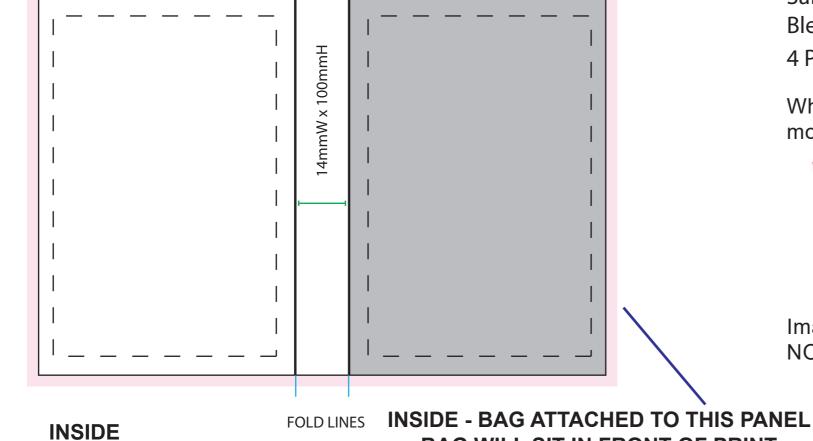

**BAG WILL SIT IN FRONT OF PRINT** 

All colours used in this document are indicative only and they may vary across a variety of printing techniques and confectionery

(Exact PMS colours is NOT guaranteed but best effort is made)

Quantity

Delivery Date

Card Size: 150mmW x 100mmH

Safe Print Area: 140mmW x 90mmH

Bleed: Approx 3mm

4 Panels of 68mmW x 100mmH

When artwork is printed, there can be movement of up to 3mm