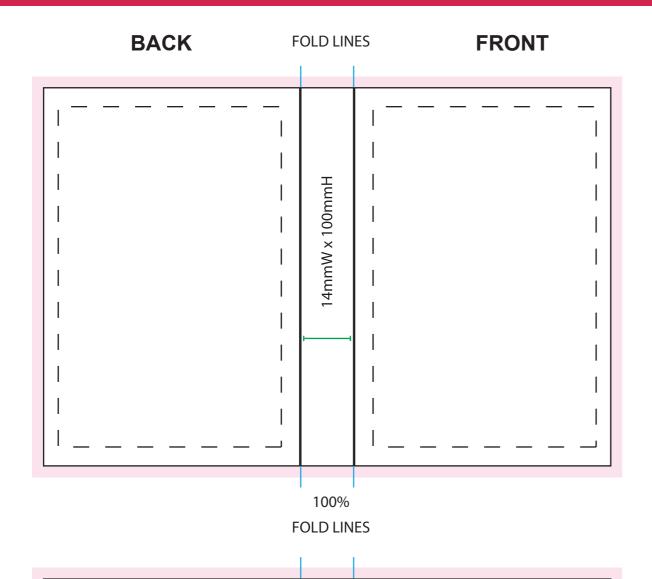

## **Product Code** : CC083A25

: Gift Card with 25g Jelly Bean bag Description

Order# Company Name

Contact Jelly Bean Colour :

Card Size : 150mmW x 100mmW (x4 Panels of 68mm W x 100mmH)

Print Colour : Digital Print

(Exact PMS colours is NOT guaranteed but best effort is made)

Quantity

Delivery Date

Card Size: 150mmW x 100mmH

Safe Print Area: 140mmW x 90mmH

Bleed: Approx 3mm

4 Panels of 68mmW x 100mmH

When artwork is printed, there can be movement of up to 3mm